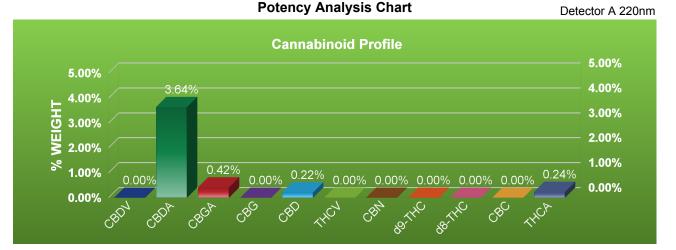

|     |        | Detector A | 4        |
|-----|--------|------------|----------|
| ID# | Name   | Conc %     | Weight % |
| 1   | CBDV   | 0.000      | 0.00%    |
| 2   | CBDA   | 80.419     | 3.64%    |
| 3   | CBGA   | 9.311      | 0.42%    |
| 4   | CBG    | 0.000      | 0.00%    |
| 5   | CBD    | 4.953      | 0.22%    |
| 6   | THCV   | 0.000      | 0.00%    |
| 7   | CBN    | 0.000      | 0.00%    |
| 8   | d9-THC | 0.000      | 0.00%    |
| 9   | d8-THC | 0.000      | 0.00%    |
| 10  | CBC    | 0.000      | 0.00%    |
| 11  | THCA   | 5.317      | 0.24%    |