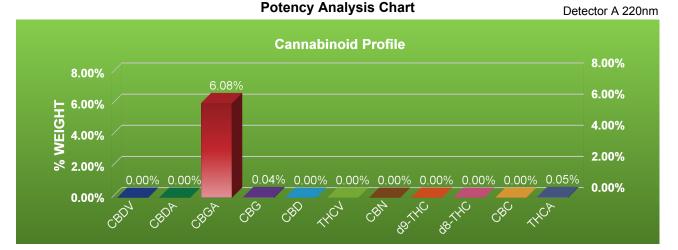

## Data Output

|     |        | Detector A | 4        |
|-----|--------|------------|----------|
| ID# | Name   | Conc %     | Weight % |
| 1   | CBDV   | 0.000      | 0.00%    |
| 2   | CBDA   | 0.000      | 0.00%    |
| 3   | CBGA   | 98.536     | 6.08%    |
| 4   | CBG    | 0.708      | 0.04%    |
| 5   | CBD    | 0.000      | 0.00%    |
| 6   | THCV   | 0.000      | 0.00%    |
| 7   | CBN    | 0.000      | 0.00%    |
| 8   | d9-THC | 0.000      | 0.00%    |
| 9   | d8-THC | 0.000      | 0.00%    |
| 10  | CBC    | 0.000      | 0.00%    |
| 11  | THCA   | 0.755      | 0.05%    |